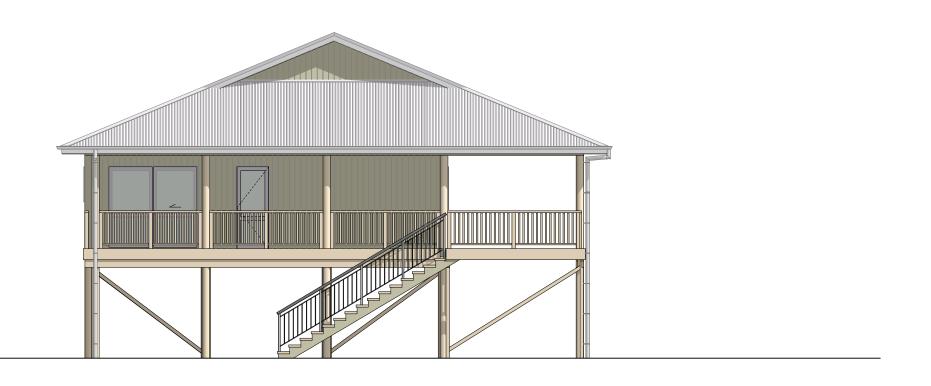

Elevation 1:100

Elevation 1:100

|            |                    | l .                                    |
|------------|--------------------|----------------------------------------|
|            |                    |                                        |
|            |                    | 32 Noel Burnside Rd, Manukau Cit       |
|            |                    | PO Box 76648, Manukau City, Auckla     |
|            |                    | Tel: (64) 9 277 7695 Fax: (64) 9 277 9 |
|            |                    | Web: www.wiripacific.co.nz.            |
| 13/03/2023 | Construction Plans | WVCD. WWW.WIIIPacilic.co.iiz,          |

|   | PROPOSED THREE BEDROOM |
|---|------------------------|
| 7 | ( MOANA - 2023 )       |

| This plan is an instrument of service,     | Drawn:    |
|--------------------------------------------|-----------|
| the property of Wiri Pacific Ltd, is a     | -         |
| confidential document and must not be      | Approved: |
| traced, reproduced, used or exhibited by   |           |
| any third party with out the permission in |           |
|                                            | Scale :   |
| writing of Wiri Pacific Ltd.               | 1:100@    |