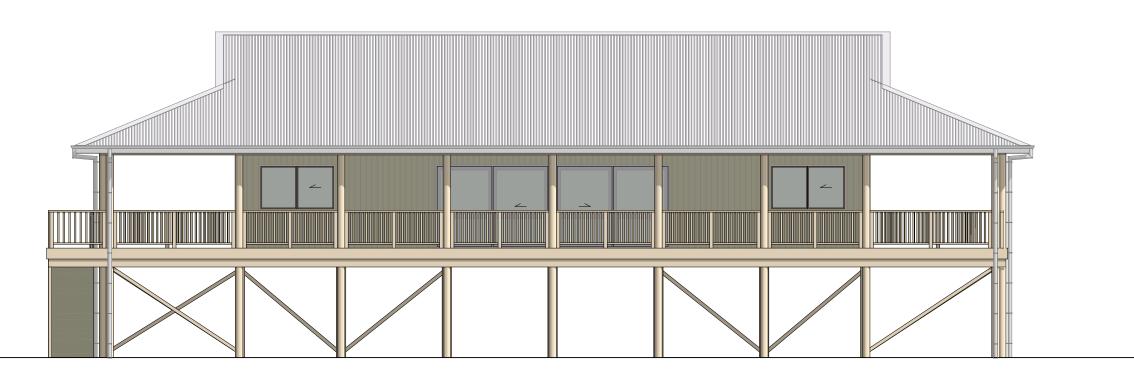

Elevation 1:100

Elevation 1:100

|            |                    | l .                                    |
|------------|--------------------|----------------------------------------|
|            |                    |                                        |
|            |                    | 32 Noel Burnside Rd, Manukau Cit       |
|            |                    | PO Box 76648, Manukau City, Auckla     |
|            |                    | Tel: (64) 9 277 7695 Fax: (64) 9 277 9 |
|            |                    | Web: www.wiripacific.co.nz.            |
| 13/03/2023 | Construction Plans | WVCD. WWW.WIIIPacilic.co.iiz,          |

|   | PROPOSED THREE BEDROOM |
|---|------------------------|
| 7 | ( MOANA - 2023 )       |

| This plan is an instrument of service,     | Drawn:    |
|--------------------------------------------|-----------|
| the property of Wiri Pacific Ltd, is a     | -         |
| confidential document and must not be      | Approved: |
| traced, reproduced, used or exhibited by   |           |
| any third party with out the permission in |           |
|                                            | Scale :   |
| writing of Wiri Pacific Ltd.               | 1:100@    |